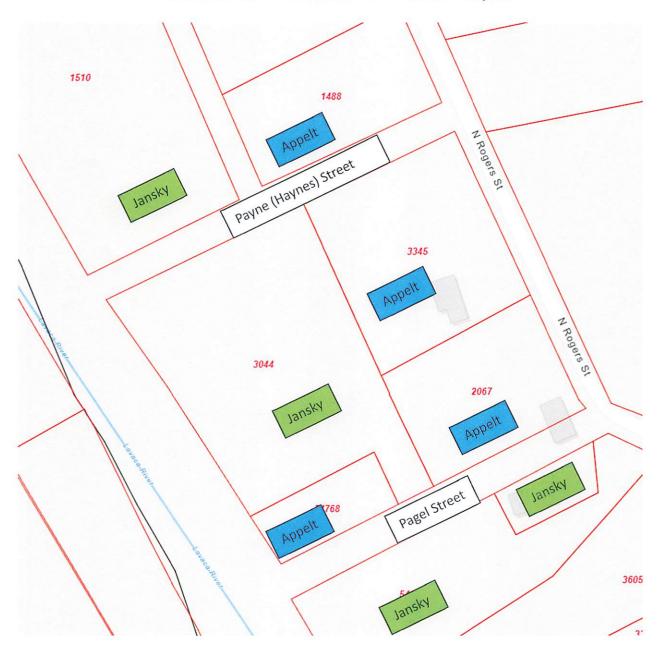

Staff recommendation with supporting documentation is attached.

- 5) k) Discuss the 2026 Budget Calendar and consider action on Special Meeting Dates.
  - Meeting breakdown is attached.
- 5) I) Discuss possible street easement abandonment at Payne & Pagel Streets.
  - Attached is a copy of a map from the appraisal district of a potential request.
- 5) m) Discuss funding options for demolition at 514 W Fairwinds.