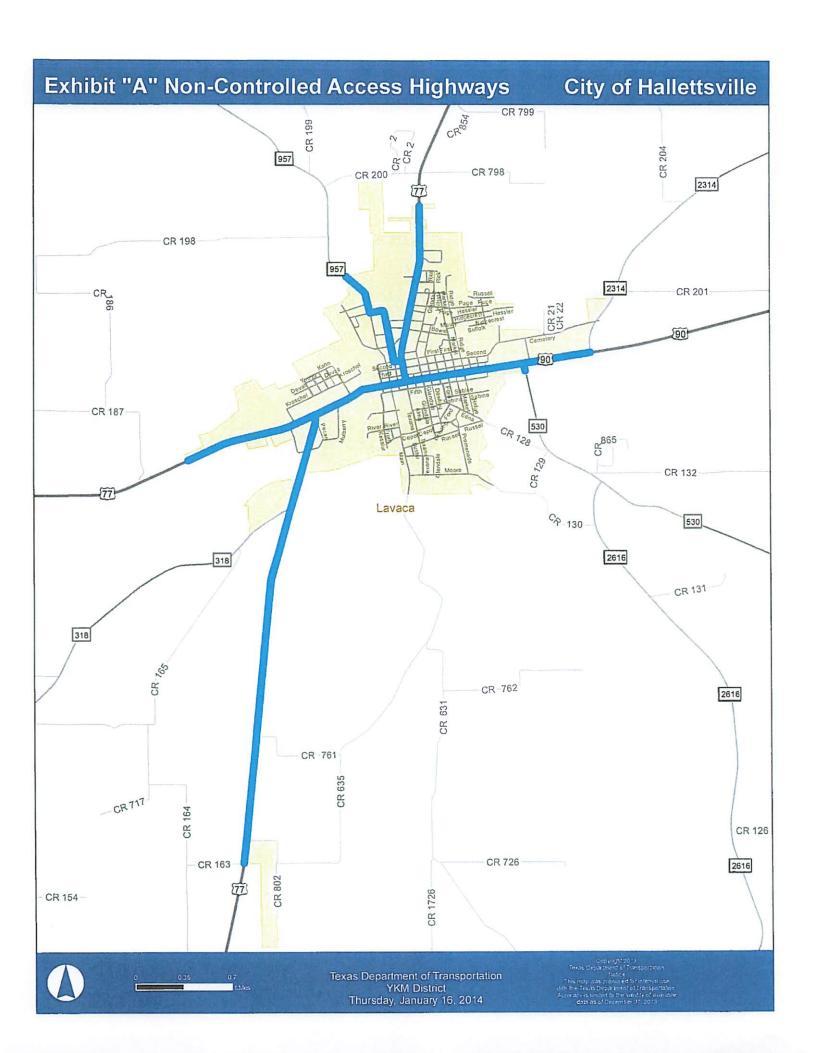

Staff recommendation with supporting documentation is attached.

- 5) k) Discuss the 2026 Budget Calendar and consider action on Special Meeting Dates.
  - Meeting breakdown is attached.
- 5) I) Discuss possible street easement abandonment at Payne & Pagel Streets.
  - Attached is a copy of a map from the appraisal district of a potential request.
- 5) m) Discuss funding options for demolition at 514 W Fairwinds.